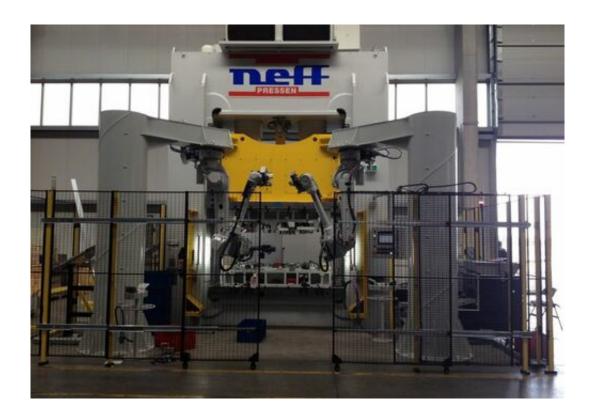

For sheet metal forming processes the NEFF- type series EP and EZP, DP and DZP as well as 2SP and 4SP come into consideration

NEFF Double-sided press DZP 630 with drawing cushion and robotic automation