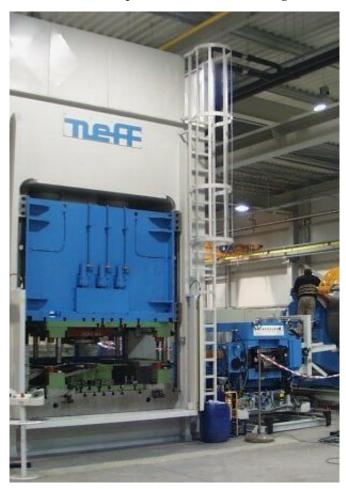

For sheet metal forming processes the NEFF- type series EP and EZP, DP and DZP as well as 2SP and 4SP come into consideration

NEFF Double-sided press DZP 630 with drawing cushion and robotic automation